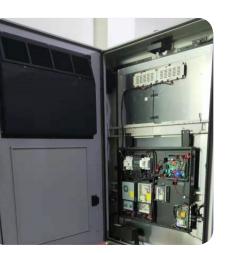

#### General description:

- Zinc coated chassis plus special RAL outdoor paint
- Multipoint safetylock
- Full thermal insulation
- Temperature and humidity inside the kiosk is controlled by thermostat and hygrostat sensors
- Fully secured wiring is installed for maximum user safety and kiosk hardware protection
- Dimensions: 1910(H) x 650(W) x 125(D) mm
  1900(H) x 612(W) x 180(D) mm
- Weight: 140-190 kg