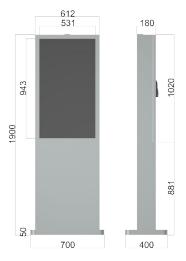

#### General description:

- Zinc coated chassis plus special RAL outdoor paint
- Multipoint safetylock
- Full thermal insulation
- Temperature and humidity inside the kiosk is controlled by thermostat and hygrostat sensors
- Fully secured wiring is installed for maximum user safety and kiosk hardware protection
- Dimensions: 1910(H) x 650(W) x 125(D) mm
  1900(H) x 612(W) x 180(D) mm
- Weight: 140-190 kg