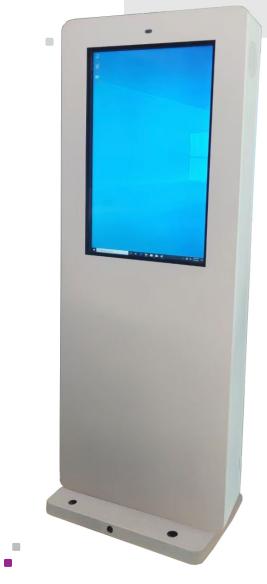

# Toucan 43 StandAlone

Strong build quality makes the Toucan 43" the ideal kiosk for most outdoor applications. It's ready for all weather conditions, equiped by an excelent 43" High Bright display, vandalproof multitouch PCAP touchscreen and it's working temperature range is from -30 °C to 50 °C. Toucan 43" is excellent for public information, tourist and city information systems.

#### General description:

- Zinc coated chassis plus special RAL outdoor paint
- Multipoint safetylock
- Full thermal insulation
- Temperature and humidity inside the kiosk is controlled by thermostat and hygrostat sensors
- Fully secured wiring is installed for maximum user safety and kiosk hardware protection
- Dimensions: 1910(H) x 650(W) x 125(D) mm
  1900(H) x 612(W) x 180(D) mm
- Weight: 140-190 kg

#### Standard specifications:

- 43" LCD High Bright Display 2000nits
- PCAP Touchscreen on 6mm Secure glass
- Integrated PC: Core i3, 4GB RAM, 128GB SSD Core i5, 8GB RAM, 256GB SSD