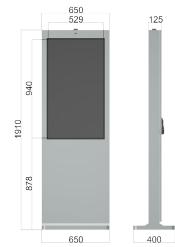

#### General description:

- Zinc coated chassis plus special RAL outdoor paint
- Multipoint safetylock
- Full thermal insulation
- Temperature and humidity inside the kiosk is controlled by thermostat and hygrostat sensors
- Fully secured wiring is installed for maximum user safety and kiosk hardware protection
- Dimensions: 1910(H) x 650(W) x 125(D) mm
  1900(H) x 612(W) x 180(D) mm
- Weight: 140-190 kg